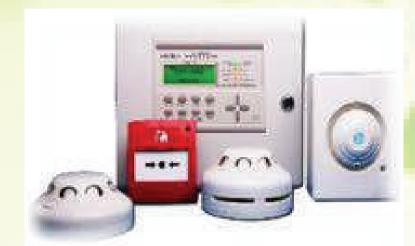

# DEPARTMENT SAFETY

Company has Independent Fire Safety Department with modern Fire equipment

Fire control panel Water hydrant Fire trained individual in all floor