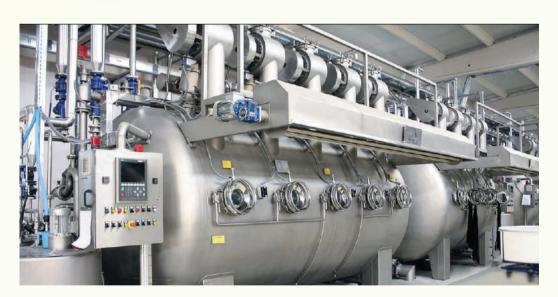

### CAPACITY DYEING

### 20 ,000 KG PER DAY

| Brand                                                        | Sclavos                                             |  |
|--------------------------------------------------------------|-----------------------------------------------------|--|
| Lot Size                                                     | 10 kg to 2400 kg                                    |  |
| Fabric type                                                  | Single Jersey, Lycra Single Jersey, Single Lacoste, |  |
| Double Lacoste, Pique, Double Pique, 1x1 RIB, 2x2 RIB, Lycra |                                                     |  |
| Rib, Waffle, Terry, Feeder Stripe, Collar & Cuff.            |                                                     |  |
|                                                              |                                                     |  |