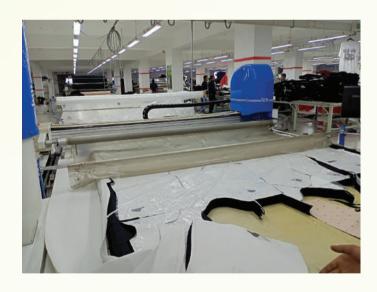

# CAPACITY CUTTING

#### 32,00,000 PIECES PER MONTH JERSEY

| Table | 2 auto-cutter; 8 table with auto spreader machine. |
|-------|----------------------------------------------------|
| Brand | KM                                                 |
|       |                                                    |