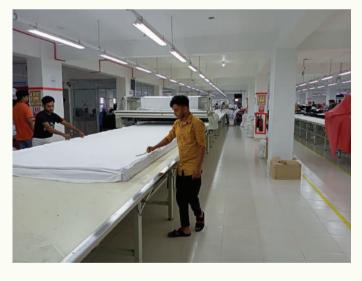

# CAPACITY CUTTING

#### 32,00,000 PIECES PER MONTH JERSEY

| Table | 2 auto-cutter; 8 table with auto spreader machine. |
|-------|----------------------------------------------------|
| Brand | KM                                                 |
|       |                                                    |