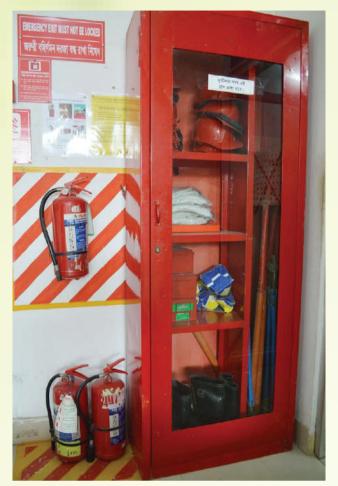

# DEPARTMENT SAFETY

Company has Independent Fire Safety Department with modern Fire equipment

Fire control panel Water hydrant Fire trained individual in all floor