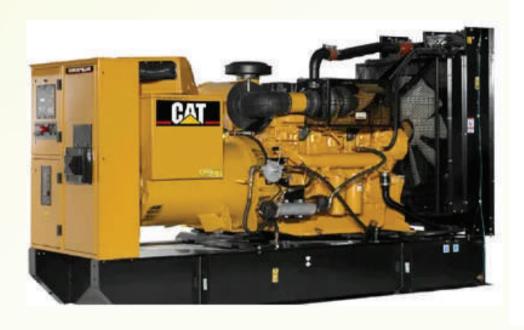

### DEPARTMENT LOGISTICS

**GPSTracking** 

All type of company vehicles are monitored with Geographical Positioning Systems (GPS) thus allowing accurate dispatch/receive of goods.