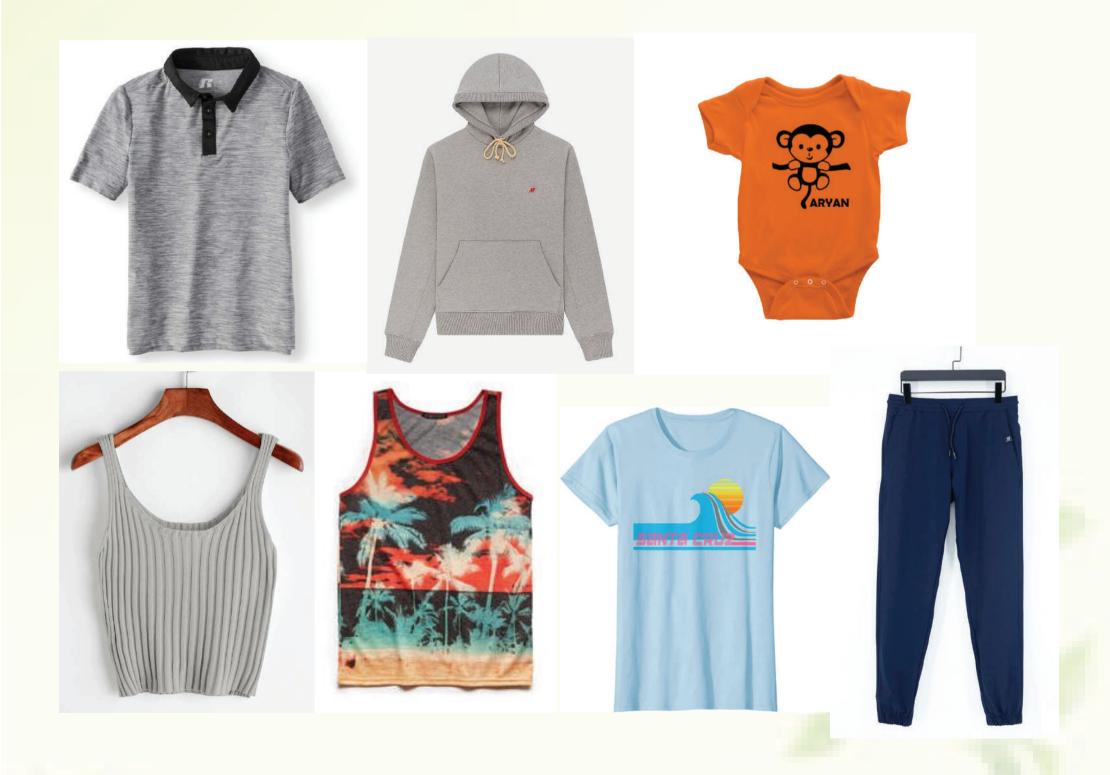

# **OUR PRODUCTS**

#### KNITTED JERSEY

3 MILLION PCS / MONTH Women | Men | Kids

Product Range: T-Shirt, Polo- Shirt, Tank Top, Hoodies, Bodysuit, Joggers, Leggings and more.