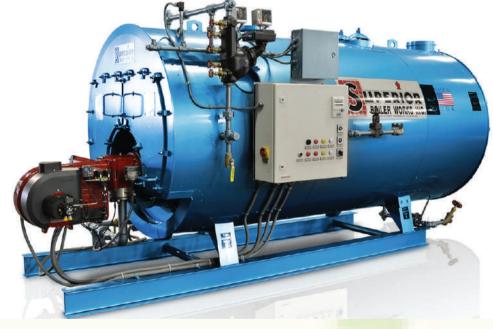

|















### CAPACITY SEWING



#### 30,00,000 KNITTED JERSEY PER MONTH

| Total Machine Count | 1000 pcs                                        |
|---------------------|-------------------------------------------------|
| Brand               | Brothers, Juki, Kansai, Yamata, Pegasus, Siruba |
| Capacity            | 36 lines knitted jersey                         |

### CAPACITY FINISHING



| Iron      | 86 Iron table         |
|-----------|-----------------------|
| Brand     | Osima, Malkan, Modern |
| Warehouse | 25,000 sqft           |















### DEPARTMENT LOGISTICS



**GPSTracking** 

All type of company vehicles are monitored with Geographical Positioning Systems (GPS) thus allowing accurate dispatch/receive of goods.

### DEPARTMENT UTILITY







Boiler
Capacity | 2000 kg
Dual powered | 2 units















# Some of Our Customers

































# DEPARTMENT SAFETY





Company has Independent Fire Safety Department with modern Fire equipment

Fire control panel Water hydrant Fire trained individual in all floor



# Security























# DEPARTMENT WELFARE



#### MEDICAL FACILITY

Day care center for infants and kids in house medical center for male and female



#### **CANTEEN FACILITY**

Central purified water drinking system 300 occupant canteen facility with ample light and air.















# THANK YOU

Questions?

Please let us know info@kaizerknitwear.com