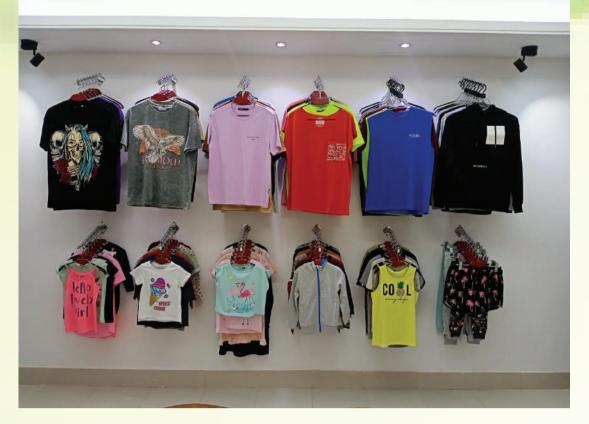

# **OUR PRODUCTS**

#### KNITTED JERSEY

3 MILLION PCS / MONTH Women | Men | Kids

Product Range: T-Shirt, Polo- Shirt, Tank Top, Hoodies, Bodysuit, Joggers, Leggings and more.