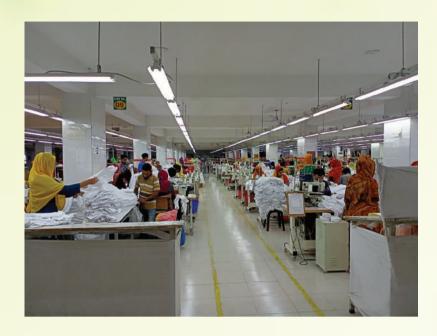

### CAPACITY SEWING

#### 30,00,000 KNITTED JERSEY PER MONTH

| Total Machine Count | 1000 pcs                                        |
|---------------------|-------------------------------------------------|
| Brand               | Brothers, Juki, Kansai, Yamata, Pegasus, Siruba |
| Capacity            | 36 lines knitted jersey                         |