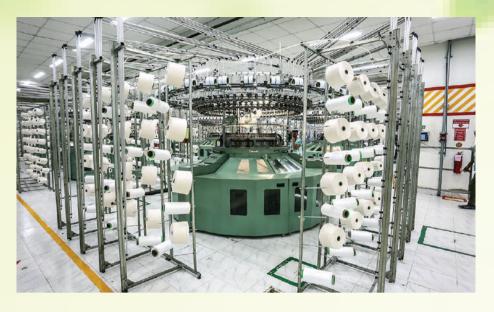

# CAPACITY KNITTING

#### 20,000 KG PER DAY

| Capacity                                                     | 58 open width circular knitting machine.            |  |
|--------------------------------------------------------------|-----------------------------------------------------|--|
| Brand                                                        | B.C.M, Jiunn Long, Fukahama.                        |  |
| Fabric type                                                  | Single Jersey, Lycra Single Jersey, Single Lacoste, |  |
| Double Lacoste, Pique, Double Pique, 1x1 RIB, 2x2 RIB, Lycra |                                                     |  |
| Rib, Waffle, Terry, Feeder Stripe, Collar & Cuff.            |                                                     |  |
|                                                              |                                                     |  |