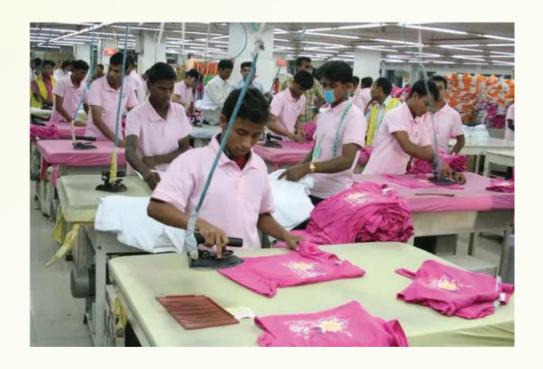

### CAPACITY FINISHING

| Iron      | 86 Iron table         |
|-----------|-----------------------|
| Brand     | Osima, Malkan, Modern |
| Warehouse | 25,000 sqft           |