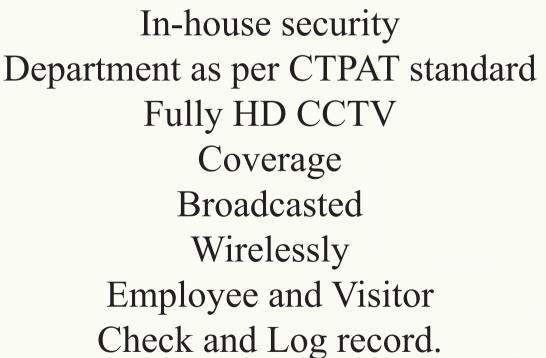

s, Siruba |
| Capacity            | 36 lines knitted jersey                         |

### CAPACITY FINISHING



| Iron      | 86 Iron table         |
|-----------|-----------------------|
| Brand     | Osima, Malkan, Modern |
| Warehouse | 25,000 sqft           |















### DEPARTMENT LOGISTICS



**GPSTracking** 

All type of company vehicles are monitored with Geographical Positioning Systems (GPS) thus allowing accurate dispatch/receive of goods.

### DEPARTMENT UTILITY







Boiler
Capacity | 2000 kg
Dual powered | 2 units















# Some of Our Customers

































# DEPARTMENT SAFETY





Company has Independent Fire Safety Department with modern Fire equipment

Fire control panel Water hydrant Fire trained individual in all floor



# Security























# DEPARTMENT WELFARE



#### MEDICAL FACILITY

Day care center for infants and kids in house medical center for male and female



#### **CANTEEN FACILITY**

Central purified water drinking system 300 occupant canteen facility with ample light and air.















# THANK YOU

Questions?

Please let us know info@kaizerknitwear.com